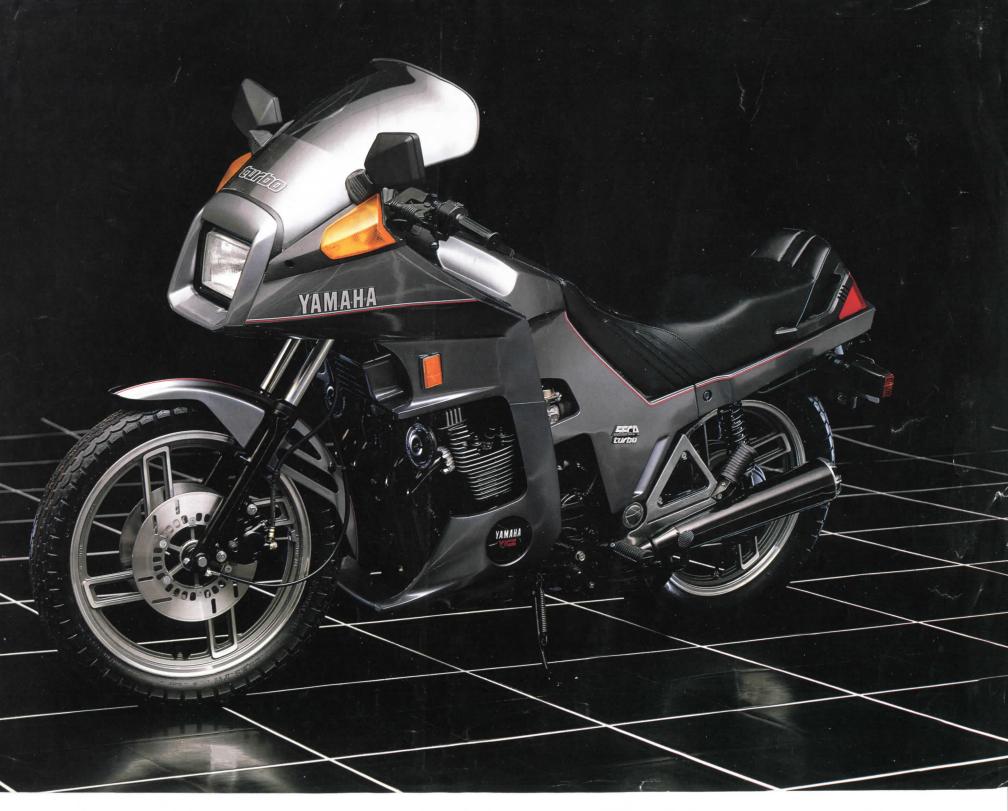

## SECA650 TURBO

- The revolutionary Super-Sports Turbo of the 80's.
- Yamaha's exclusive new Turbo Charging System is a total technology package combining YICS, Reed Valve, Carburetor and Anti-Knock Sensor Device.
- Yamaha's Turbo System is very compact and optimally positioned for rider comfort and maximum engine efficiency.

## XJ650LJ SPECIFICATIONS

| ENGINE                                                     |
|------------------------------------------------------------|
| TypeTurbo-charged, DOHC in line Four                       |
| Displacement 653 co                                        |
| Displacement                                               |
| Compression Ratio 8.2:1                                    |
| Compression Ratio                                          |
| $(7.5 \text{ kg-m}) @5,000 \sim 8,000 \text{ rpm}$         |
| Carburetion Mikuni BS30 (4                                 |
| CarburetionMikuni BS30 (4<br>IgnitionTransistor controlled |
| Starting Electric                                          |
| LubricationWet sump                                        |
| Oil Capacity                                               |
| Transmission                                               |
| CHASSIS                                                    |
| Overall Length85.4''(2,170 mm                              |
| Overall Width                                              |
| Overall Height51.4''(1,305 mm                              |
| Wheelbase56.5"(1,435 mm                                    |
| Seat Height                                                |
| Dry Weight                                                 |
| Fuel Tank Capacity4.0 Imp. gals. (18.0 \( \ell \)          |
| Suspension 4.0 Imp. gais. (16.0)                           |
| FrontTelescopic forks                                      |
| Rear Swing arm                                             |
| Brakes                                                     |
| FrontDual disc                                             |
| Rear Drum                                                  |
| Tires                                                      |
| Front                                                      |
| Rear                                                       |
| Colorina Cristal Silver                                    |
| Coloring Cristal Silver                                    |