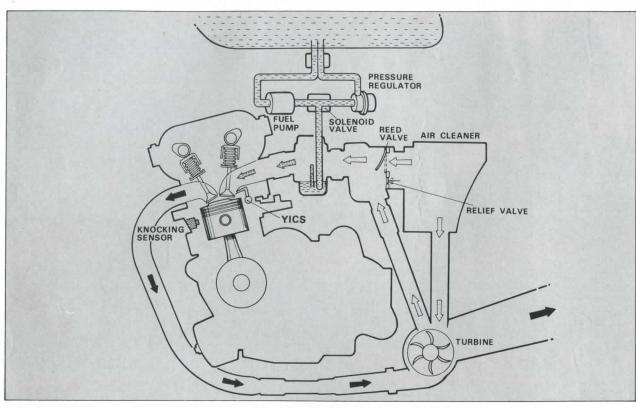

## SECA650 TURBO

- The revolutionary Super-Sports Turbo of the 80's.
- Yamaha's exclusive new Turbo Charging System is a total technology package combining YICS, Reed Valve, Carburetor and Anti-Knock Sensor Device.
- Yamaha's Turbo System is very compact and optimally positioned for rider comfort and maximum engine efficiency.